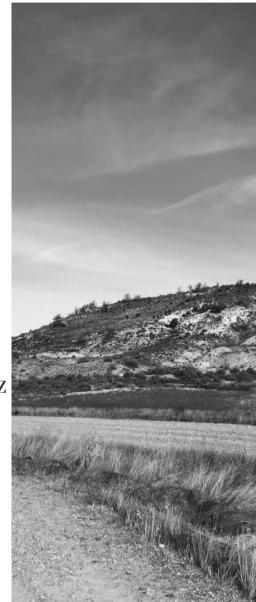

José Félix y Noelia Callejo Wnemakers

Our landscape is located in the village of *Sotillo de la Ribera*, province of Burgos, on the northern edge of the Duero river basin, in a privileged environment, due to its high **altitude (830 - 930 m)**, where the moors (*páramo*) of the highest areas, with limestone soils, give way as we follow the erosion of the valley, to gravel soils (old river beds), sandy areas in the pine area, and clays in the lower areas .