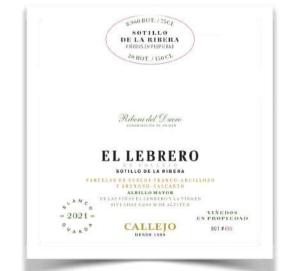

# ELLEBRERO DECALLEJO SOTILLO DE LA RIBERA

PARCELA DE SUELOS FRANCO-ARCILLOSO Y ARENOSO-CALCÁREO ALBILLO MAYOR

# EL LEBRERO

"We have the privilege of having the Albillo variety in Ribera del Duero, native to this valley. To be able to elaborate a white wine of guard in our town, has always been a dream. In the 2012 vintage, and thanks to a recovery work of the Albillo with 3 Ha, we continue to fulfill this dream year after year. Learning in each step the complexity of this grape".

## terroir

VINEYARDS

- Selection of **Albillo Mayor** from our vineyard: *El Lebrero and La Virgen.*
- Tipe of soil: clay loam and sandy-limestone.
- Altitude: 920 m. and 880 m.
- Yield: 2,0 kg/ha.
- Manual picking in boxes of 12 kilos capacity with two sorting tables; Gravity system.