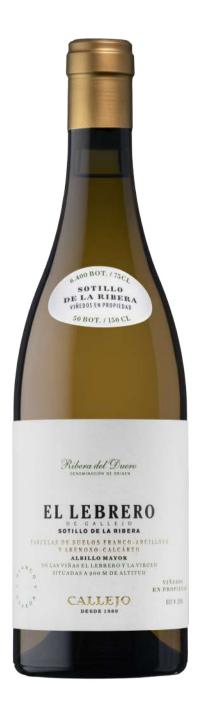

# ELLEBRERO DECALLEJO SOTILLO DE LA RIBERA

PARCELA DE SUELOS FRANCO-ARCILLOSO Y ARENOSO-CALCÁREO ALBILLO MAYOR

# EL LEBRERO

"We have the privilege of having the Albillo variety in Ribera del Duero, native to this valley. To be able to elaborate a white wine of guard in our town, has always been a dream. In the 2012 vintage, and thanks to a recovery work of the Albillo with 3 Ha, we continue to fulfill this dream year after year. Learning in each step the complexity of this grape".

## terroir

VINEYARDS

- Selection of **Albillo Mayor** from our vineyard: *El Lebrero and La Virgen.*
- Tipe of soil: clay loam and sandy-limestone.
- Altitude: 920 m. and 880 m.
- Yield: 2,0 kg/ha.
- Manual picking in boxes of 12 kilos capacity with two sorting tables; Gravity system.