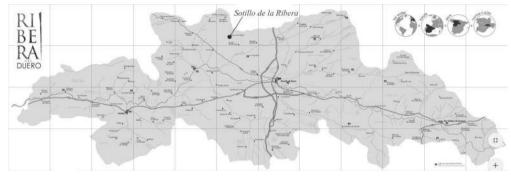

### SOTILLO DE LA RIBERA

José Félix y Noelia Callejo Wnemakers

Our landscape is located in the village of *Sotillo de la Ribera*, province of Burgos, on the northern edge of the Duero river basin, in a privileged environment, due to its high **altitude (830 - 930 m)**, where the moors (*páramo*) of the highest areas, with limestone soils, give way as we follow the erosion of the valley, to gravel soils (old river beds), sandy areas in the pine area, and clays in the lower areas .